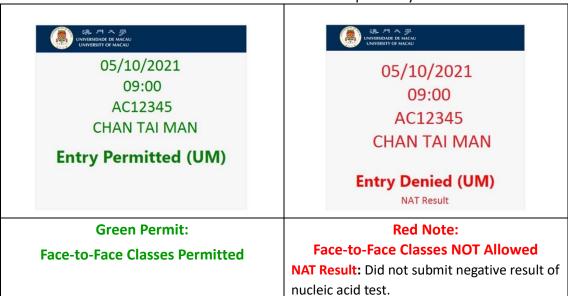

Students can obtain the "Face-to-Face Class Permit" by clicking the following link or scanning the QR Code:

https://isw.um.edu.mo/eforms/permissionToUM.html

Please find below the "Face-to-Face Class Permit" samples for your information:

- Online classes will NOT be arranged for the students who fail to return to the campus for classes due to immigration policy or any other reasons resulted from travelling.
- The University will switch your "Face-to-Face Class Permit" to "Red Note" in accordance with your declaration. During the "Red Note" period, you will not be allowed to attend any face-to-face classes or access any online instructional materials. You will also be considered absent during the said period.
- After you return to your residence in Macao SAR, Zhuhai or Zhongshan, you must:
  - 1. Strengthen self-health management and pay close attention to your health condition. Please seek medical attention promptly if you are feeling unwell.
  - 2. Undergo nucleic acid test (NAT) at designated locations (please refer to the attachment) and submit the negative result to the Registry's office (N6-G002) inperson before resumption of your face-to-face classes. The Registry needs 2 working days to verify the information and update your "Face-to-Face Class Permit" to "Green Permit".

Students are required to obtain a "Green Permit" every day before attending the face-to-face classes. If you obtain a "Red Note" on any given day, you will NOT be allowed to attend any face-to-face classes during that day.